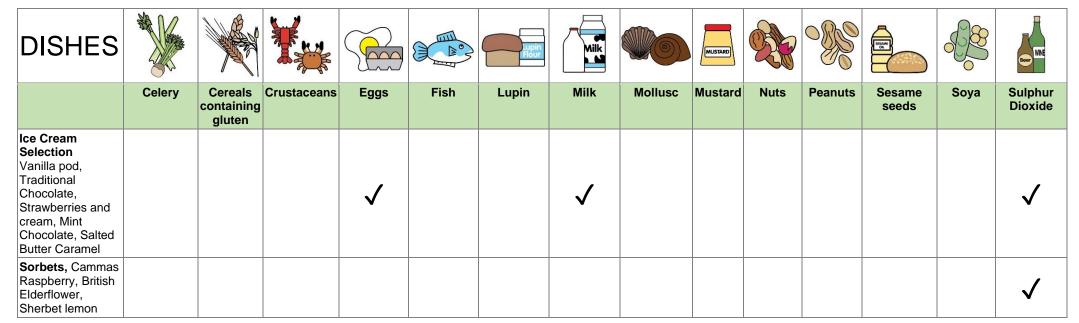

# DISHES AND THEIR ALLERGEN CONTENT – THE CHEQUERS MATCHING GREEN (DESSERTS)

| DISHES                                                                                                                                                                                          |        |                           |             |          |      | Lupin<br>Flour | Milk     |         | MUSTARD |          |         | ISSAM ISSAM     |      | WNE                |
|-------------------------------------------------------------------------------------------------------------------------------------------------------------------------------------------------|--------|---------------------------|-------------|----------|------|----------------|----------|---------|---------|----------|---------|-----------------|------|--------------------|
|                                                                                                                                                                                                 | Celery | Cereals containing gluten | Crustaceans | Eggs     | Fish | Lupin          | Milk     | Mollusc | Mustard | Nuts     | Peanuts | Sesame<br>seeds | Soya | Sulphur<br>Dioxide |
| Sticky Toffee Pudding with butterscotch sauce and vanilla ice cream                                                                                                                             |        | <b>√</b>                  |             | <b>✓</b> |      |                | <b>√</b> |         |         |          |         |                 |      | <b>√</b>           |
| New York Vanilla<br>Cheesecake                                                                                                                                                                  |        |                           |             |          |      |                |          |         |         |          |         |                 |      |                    |
| The Chequers Sundae with vanilla ice cream, chocolate brownie, cherries, Chantilly cream, raspberry sauce, toasted flaked almonds                                                               |        | <b>✓</b>                  |             | <b>√</b> |      |                | <b>√</b> |         |         | <b>√</b> |         |                 |      | ✓                  |
| Double Chocolate<br>Brownie with<br>honeycomb and<br>vanilla ice cream                                                                                                                          |        | <b>✓</b>                  |             | <b>√</b> |      |                | <b>√</b> |         |         |          |         |                 |      | <b>√</b>           |
| Affogatto, vanilla ice cream, crushed amaretti biscuits drizzled with espresso coffee                                                                                                           |        | <b>√</b>                  |             | <b>✓</b> |      |                | <b>√</b> |         |         | <b>√</b> |         |                 |      | <b>√</b>           |
| Selection of Fine English Cheeses Somerset Brie, Cornish Yarg, Mature Cheddar, Rosary goat's cheese, Oxford blue with fig & apple chutney, celery, grapes, walnuts and Millers Damsels biscuits | ✓      | <b>✓</b>                  |             |          |      |                | ✓        |         |         | <b>√</b> |         |                 |      |                    |